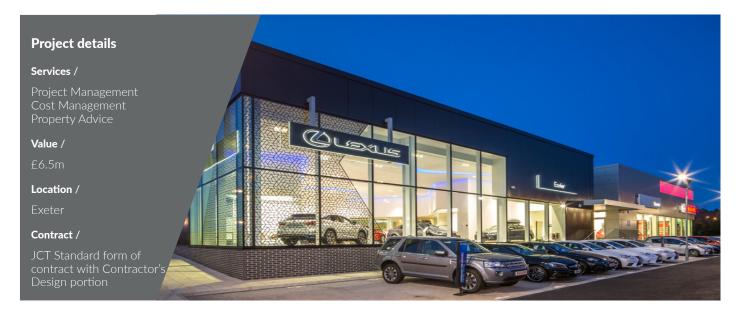

## **Lexus/Toyota Exeter**

Snows Business Holdings Ltd.

New development on a prime two-acre site at Matford Green Business Park, Exeter, comprising of a 21,000 sq ft new build Lexus and Toyota motor dealerships for Snows Motor Group. The site is located in a well-established motor trade business park and was the first major project for Snows Group where they purchased a site purpose built for a franchise.

## Key challenges/features

- / The design reflects the ability to partner with the Local Authority and connect and utilise the Local Authority's heat from waste infrastructure.
- / The facilities include dedicated showrooms for each franchise, shared workshops (including MOT) and associated external parking/display.
- The development delivers all of the new European standards dictated by both Lexus and Toyota as well as achieving a minimum BREEAM rating of Very Good.
- / Liaison with respective Brand Guardian Architects throughout the project.
- / Accommodating a new Lexus brand design change midway through the project.