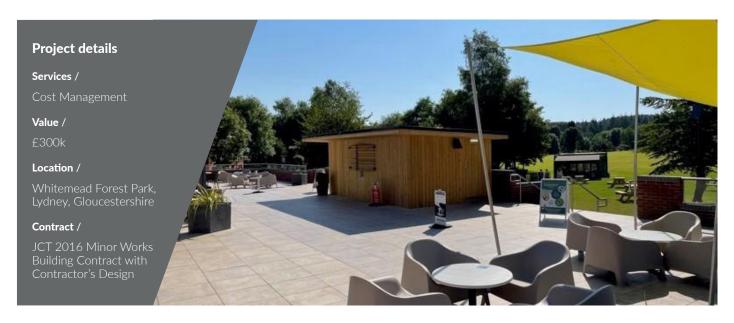

## Whitemead Forest Park Terrace Refurbishment

Motoring & Leisure Services Ltd T/A Boundless by CSMA

The project comprised of an 800m2 external terrace at Boundless Whitemead Forest Holiday Park, Lydney to provide both outside dining and relaxation space to its guests and visitors. Following an initial clearance of the existing hard standing area, a new concrete sub-base is foundation to a new suspended porcelain tile terrace. This was complete with contrasting steps, ramps and frameless glass balustrading together with feature sail shades and external canopy providing welcome shade to users.