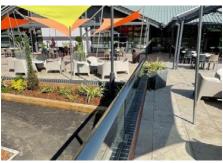

## Whitemead Forest Park Terrace Refurbishment

Motoring & Leisure Services Ltd T/A Boundless by CSMA

The project comprised of an 800m2 external terrace at Boundless Whitemead Forest Holiday Park, Lydney to provide both outside dining and relaxation space to its guests and visitors. Following an initial clearance of the existing hard standing area, a new concrete sub-base is foundation to a new suspended porcelain tile terrace. This was complete with contrasting steps, ramps and frameless glass balustrading together with feature sail shades and external canopy providing welcome shade to users.