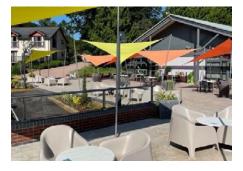

## Whitemead Forest Park Terrace Refurbishment

Motoring & Leisure Services Ltd T/A Boundless by CSMA

The project comprised of an 800m2 external terrace at Boundless Whitemead Forest Holiday Park, Lydney to provide both outside dining and relaxation space to its guests and visitors. Following an initial clearance of the existing hard standing area, a new concrete sub-base is foundation to a new suspended porcelain tile terrace. This was complete with contrasting steps, ramps and frameless glass balustrading together with feature sail shades and external canopy providing welcome shade to users.